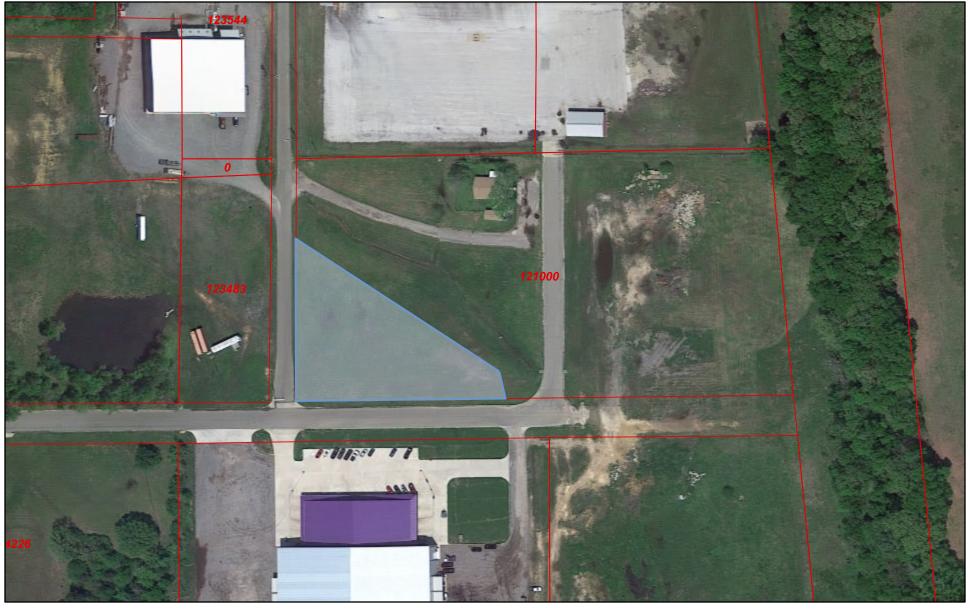

## **MEMORANDUM**

February 26, 2021

**DATE:** 

| TO:<br>CC:                                                | Mayor & City Council<br>Mercy Rushing, City Manager                                                                                                                                                                                                                                                                                                                          |
|-----------------------------------------------------------|------------------------------------------------------------------------------------------------------------------------------------------------------------------------------------------------------------------------------------------------------------------------------------------------------------------------------------------------------------------------------|
| FROM:                                                     | David Madsen                                                                                                                                                                                                                                                                                                                                                                 |
| SUBJECT:                                                  | Council Meeting Agenda Item: Replat of Lot 2 Block 294 MEDC Addition.                                                                                                                                                                                                                                                                                                        |
| on Bromberg Str<br>portion of the pro<br>one acre portion | <b>Formation:</b> The city of Mineola owns 7.845 acres in the industrial park eet. Some of the property is not useable because of drainage and a operty is a proposed site for a radio communications tower. There is a on the west side of the property that is usable. The city has had a request one acre. The city has requested a replat of the property taking out one |
| Recommendatio                                             | n:                                                                                                                                                                                                                                                                                                                                                                           |
| Final Dispositio                                          | n:                                                                                                                                                                                                                                                                                                                                                                           |
|                                                           |                                                                                                                                                                                                                                                                                                                                                                              |