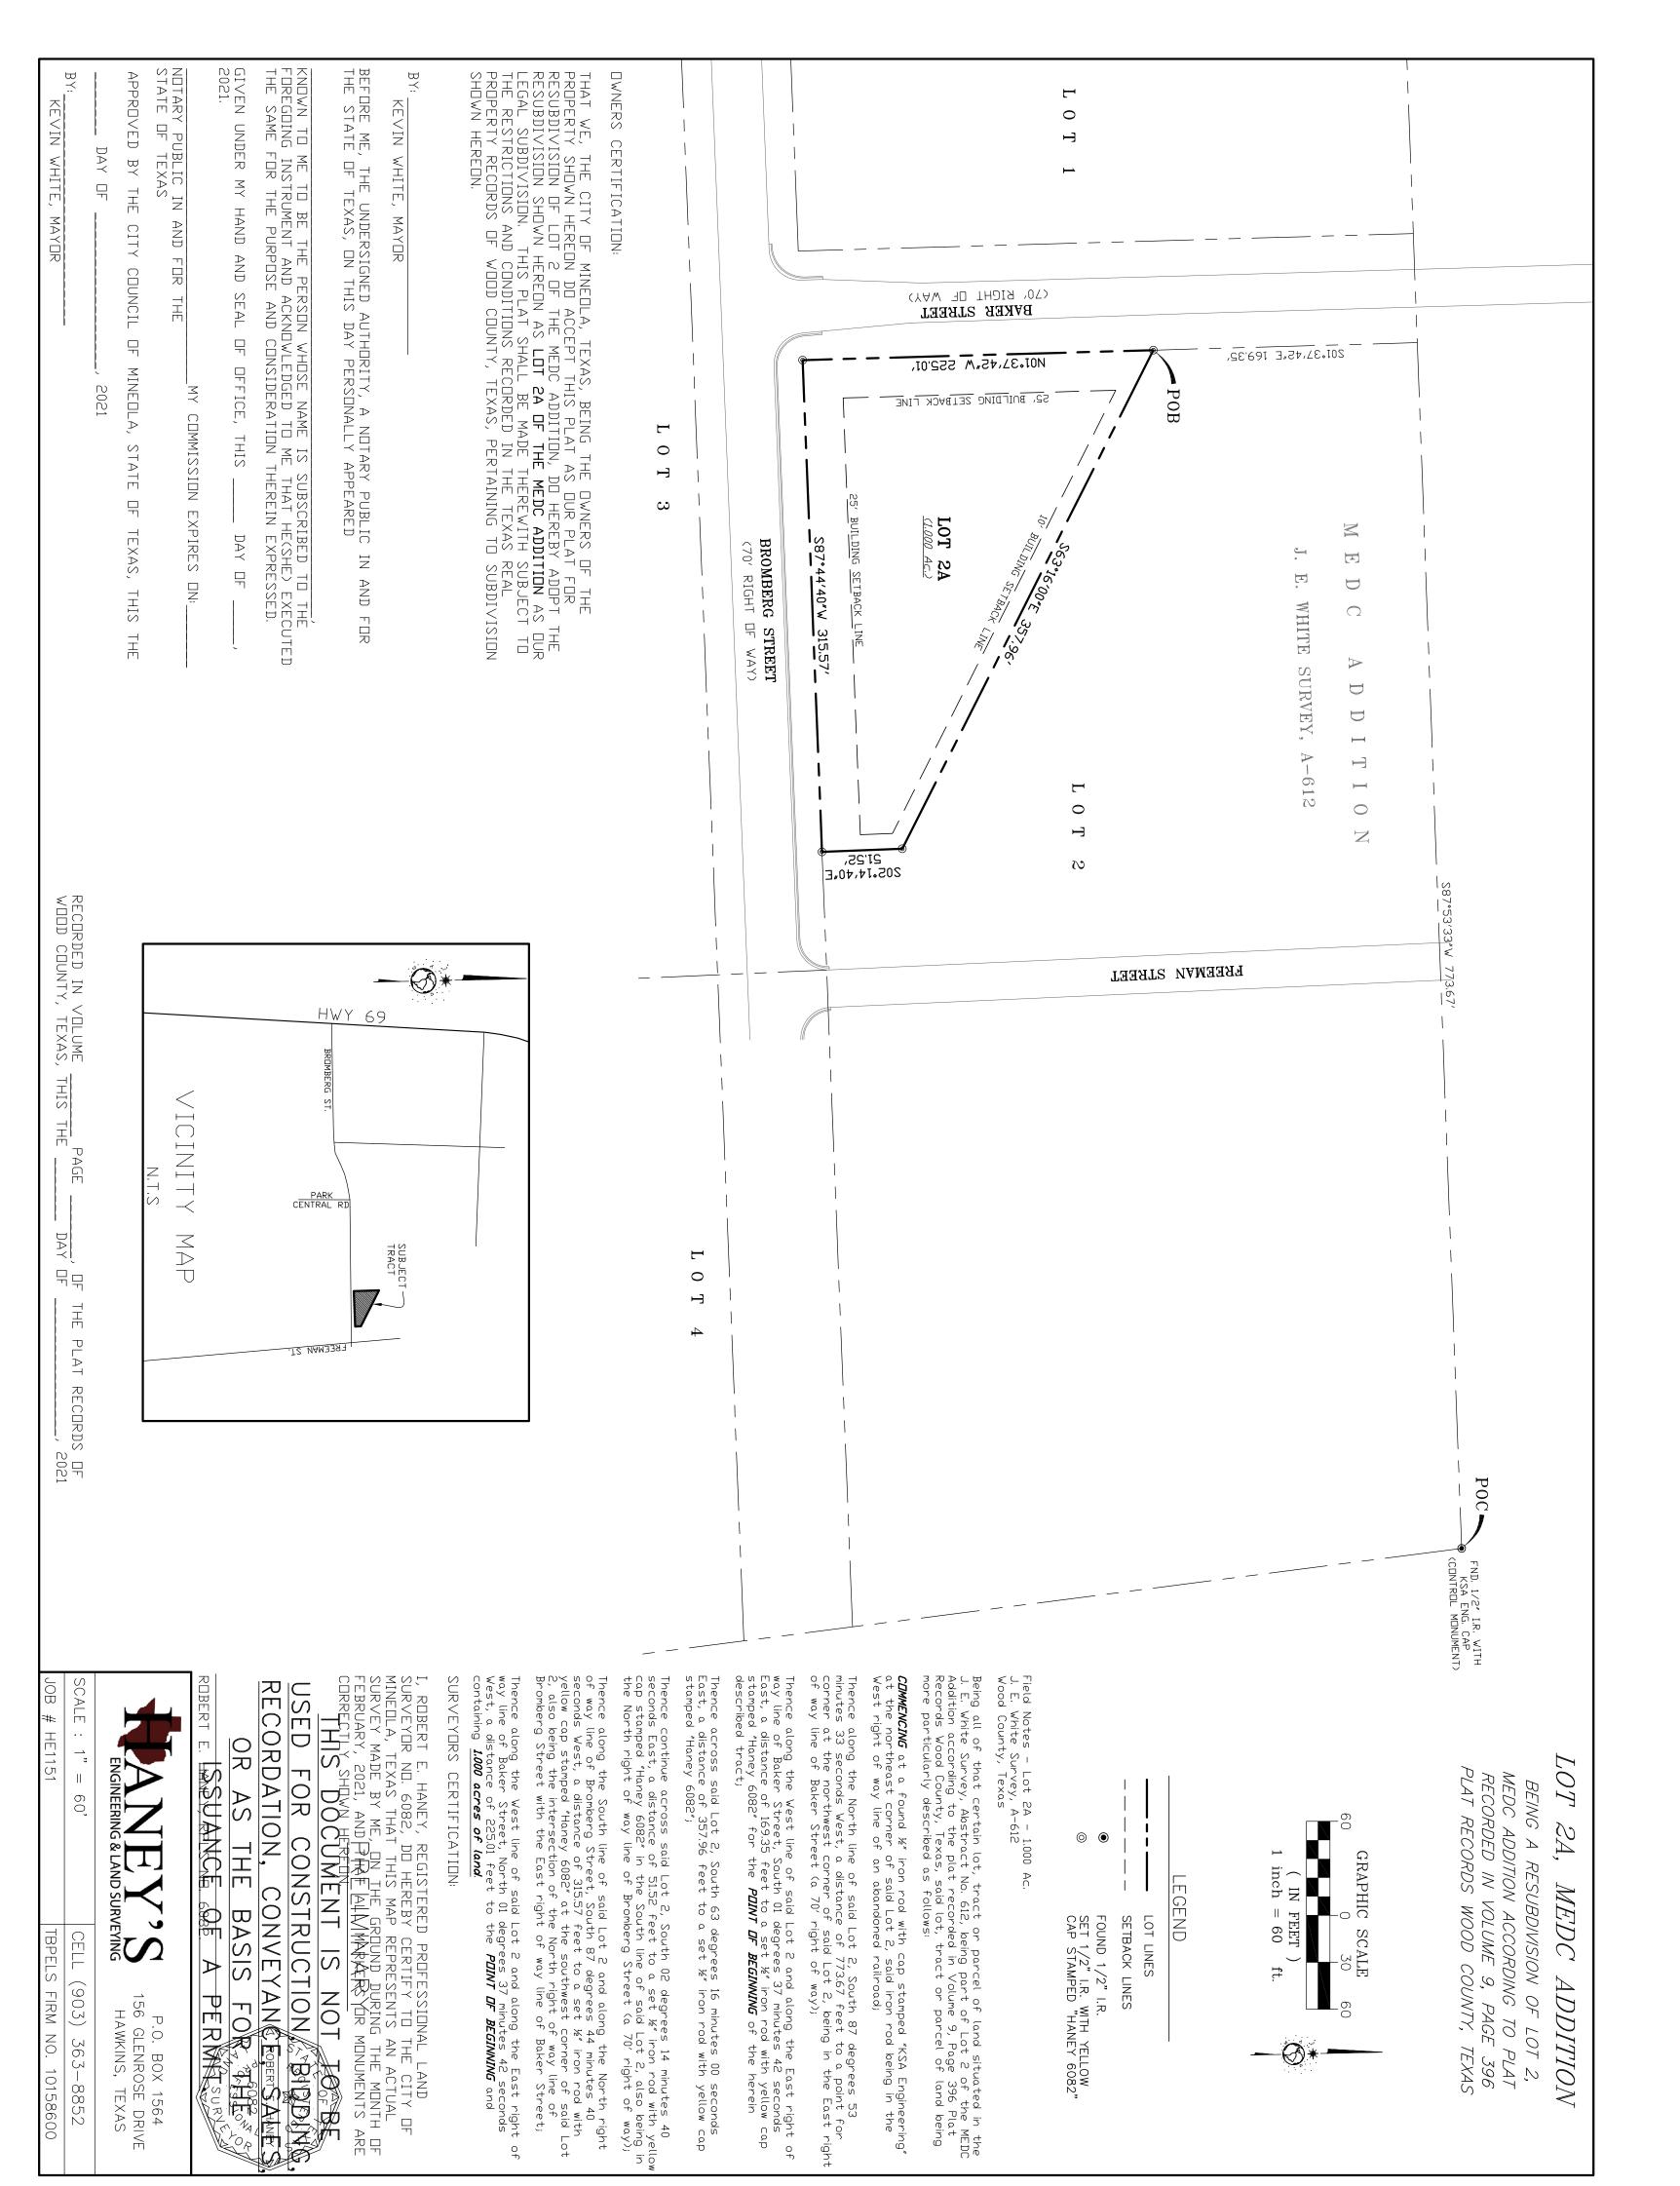

## **MEMORANDUM**

February 26, 2021

**DATE:** 

| TO:<br>CC:                                                | Mayor & City Council<br>Mercy Rushing, City Manager                                                                                                                                                                                                                                                                                                                          |
|-----------------------------------------------------------|------------------------------------------------------------------------------------------------------------------------------------------------------------------------------------------------------------------------------------------------------------------------------------------------------------------------------------------------------------------------------|
| FROM:                                                     | David Madsen                                                                                                                                                                                                                                                                                                                                                                 |
| SUBJECT:                                                  | Council Meeting Agenda Item: Replat of Lot 2 Block 294 MEDC Addition.                                                                                                                                                                                                                                                                                                        |
| on Bromberg Str<br>portion of the pro<br>one acre portion | <b>Formation:</b> The city of Mineola owns 7.845 acres in the industrial park eet. Some of the property is not useable because of drainage and a operty is a proposed site for a radio communications tower. There is a on the west side of the property that is usable. The city has had a request one acre. The city has requested a replat of the property taking out one |
| Recommendatio                                             | n:                                                                                                                                                                                                                                                                                                                                                                           |
| Final Dispositio                                          | n:                                                                                                                                                                                                                                                                                                                                                                           |
|                                                           |                                                                                                                                                                                                                                                                                                                                                                              |